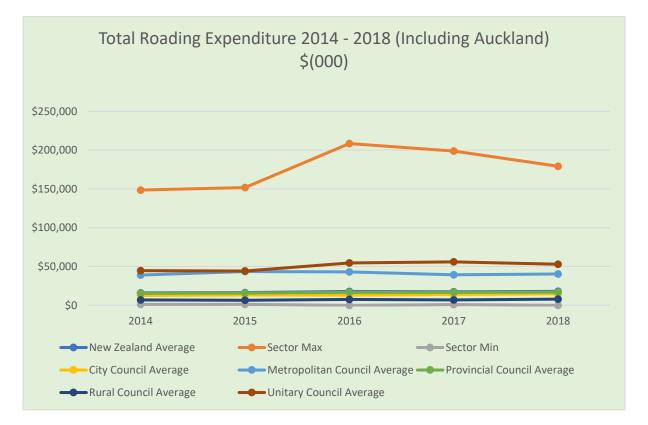

#### Total Roading Expenditure Chart/Table (Including Auckland)

| Year | New<br>Zealand<br>Average | Sector Max | Sector Min | City Council<br>Average | Metropolitan<br>Council<br>Average | Provincial<br>Council<br>Average | Rural<br>Council<br>Average | Unitary<br>Council<br>Average |
|------|---------------------------|------------|------------|-------------------------|------------------------------------|----------------------------------|-----------------------------|-------------------------------|
| 2014 | \$16,117                  | \$148,594  | \$1,109    | \$12,698                | \$39,012                           | \$15,447                         | \$6,998                     | \$44,722                      |
| 2015 | \$16,468                  | \$151,748  | \$1,255    | \$13,319                | \$43,563                           | \$15,870                         | \$6,506                     | \$44,206                      |
| 2016 | \$17,866                  | \$208,525  | \$15       | \$13,237                | \$43,026                           | \$16,625                         | \$7,535                     | \$54,561                      |
| 2017 | \$17,527                  | \$198,832  | \$1,067    | \$13,902                | \$39,294                           | \$16,605                         | \$6,922                     | \$55,987                      |
| 2018 | \$18,019                  | \$179,336  | \$0        | \$14,820                | \$40,441                           | \$17,024                         | \$7,974                     | \$53,028                      |