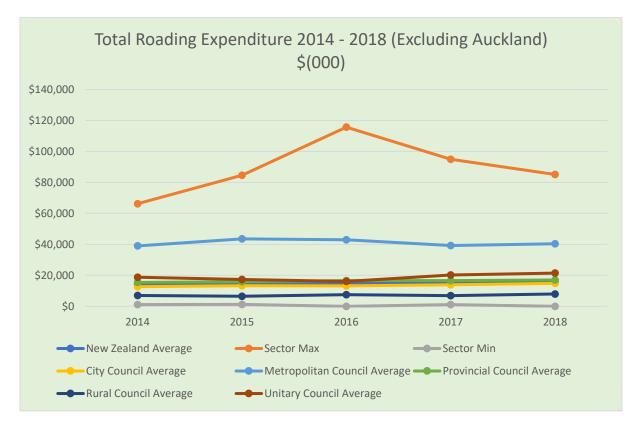

#### Total Roading Expenditure Chart/Table (Excluding Auckland)

| Year | New<br>Zealand<br>Average | Sector Max | Sector<br>Min | City Council<br>Average | Metropolitan<br>Council<br>Average | Provincial<br>Council<br>Average | Rural<br>Council<br>Average | Unitary<br>Council<br>Average |
|------|---------------------------|------------|---------------|-------------------------|------------------------------------|----------------------------------|-----------------------------|-------------------------------|
| 2014 | \$14,110                  | \$66,269   | \$1,109       | \$12,698                | \$39,012                           | \$15,447                         | \$6,998                     | \$18,755                      |
| 2015 | \$14,419                  | \$84,682   | \$1,255       | \$13,319                | \$43,563                           | \$15,870                         | \$6,506                     | \$17,320                      |
| 2016 | \$14,978                  | \$115,721  | \$15          | \$13,237                | \$43,026                           | \$16,625                         | \$7,535                     | \$16,070                      |
| 2017 | \$14,780                  | \$95,021   | \$1,067       | \$13,902                | \$39,294                           | \$16,605                         | \$6,922                     | \$20,276                      |
| 2018 | \$15,575                  | \$85,206   | \$0           | \$14,820                | \$40,441                           | \$17,024                         | \$7,974                     | \$21,451                      |