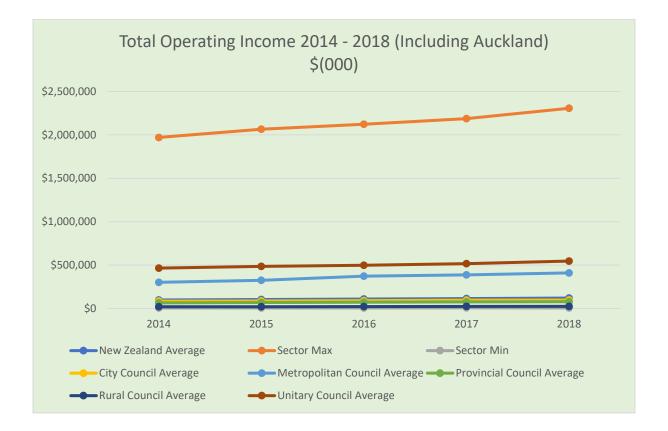

## Total Operating Income Chart/Table (Excluding Auckland)

|      | New      |            |         |              |                 | Provincial |               | Unitary   |
|------|----------|------------|---------|--------------|-----------------|------------|---------------|-----------|
|      | Zealand  |            | Sector  | City Council | Metropolitan    | Council    | Rural Council | Council   |
| Year | Average  | Sector Max | Min     | Average      | Council Average | Average    | Average       | Average   |
| 2014 | \$69,255 | \$554,283  | \$4,732 | \$83,843     | \$301,057       | \$64,101   | \$19,907      | \$88,493  |
| 2015 | \$72,732 | \$613,525  | \$5,606 | \$86,448     | \$323,425       | \$67,427   | \$20,156      | \$90,056  |
| 2016 | \$78,517 | \$836,418  | \$5,701 | \$89,131     | \$371,593       | \$70,632   | \$21,382      | \$92,278  |
| 2017 | \$82,911 | \$847,508  | \$6,453 | \$94,651     | \$387,353       | \$74,576   | \$23,381      | \$98,190  |
| 2018 | \$86,726 | \$907,303  | \$5,843 | \$96,896     | \$409,463       | \$77,308   | \$24,369      | \$105,762 |